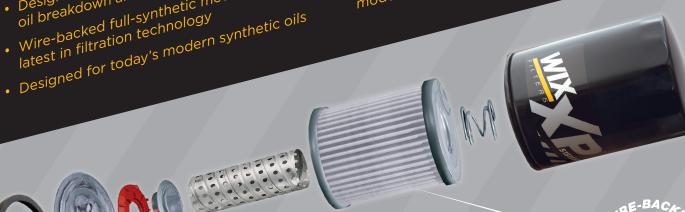

match for the enhanced durability of XP.

WIX XP OIL FILTER HIGHLIGHTS: Designed to resist premature plugging due to
il breakelows and combustion by products

- oil breakdown and combustion by-products Wire-backed full-synthetic media is the
- latest in filtration technology
- Made for today's longer OE service intervals
- Latest technology in filtration, both spin-on Provides the ultimate protection for today's modern engines with 91.8% VIO coverage

Hydrogenated Nitrile Butadiene Rubber (HNBR) sealing gasket improves durability at high operating temperatures.

Steel baseplate provides greater resistance to corrosion and wear.

Silicone anti-drain back valve (where applicable) provides longer protection and resistance to hardening and cracking.